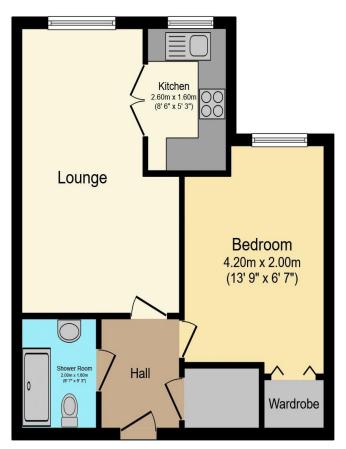

# Visit us at retirementhomesearch.co.uk

Total floor area 42.8 m<sup>2</sup> (461 sq.ft.) approx

This floor plan is for illustrative purposes only. It is not drawn to scale. Any measurements, floor areas (including any total floor area), openings and orientation are approximate. No details are guaranteed, they cannot be relied upon for any purpose and they do not form part of any agreement. No liability is taken for any error, omission or misstatement. A party must rely upon its own inspection(s). Powered by www.focalagent.com